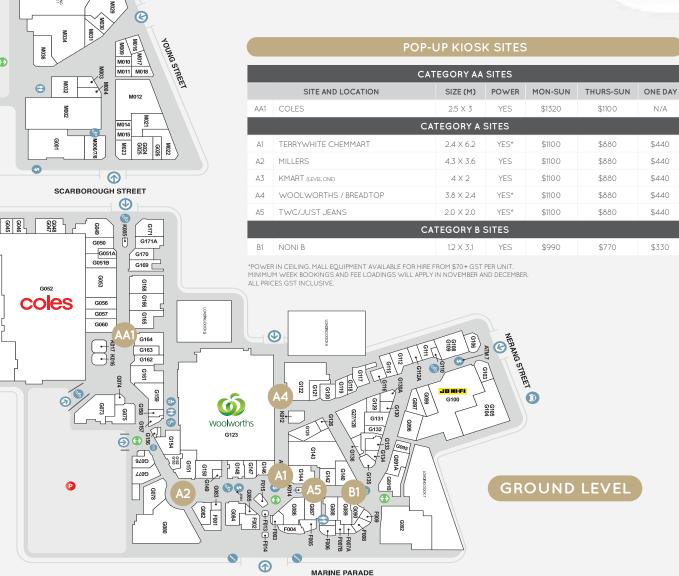

POP-UP KIOSK SITES

CATEGORY AA SITES

POWER

YES

YES\*

MON-SUN

\$1320

\$1100

THURS-SUN

\$1100

\$880

SIZE (M)

25 X 3

2.4 X 6.2

CATEGORY A SITES

\*POWER IN CEILING, MALL EQUIPMENT AVAILABLE FOR HIRE FROM \$70+ GST PER UNIT. MINIMUM WEEK BOOKINGS AND FEE LOADINGS WILL APPLY IN NOVEMBER AND DECEMBER. ALL PRICES GST INCLUSIVE.

SITE AND LOCATION

TERRY WHITE CHEMMART

AA1 COLES

Α1

A2

A3

A4

Α5

#### MILLERS 4.3 X 3.6 YES \$1100 \$880 KMART (LEVEL ONE) 4 X 2 YES \$1100 \$880 WOOLWORTHS / BREADTOP 3.8 X 2.4 YES\* \$1100 \$880 TWC/JUST JEANS 2.0 X 2.0 YES\* \$110.0 \$880 CATEGORY B SITES NONI B 1.2 X 3.1 YES \$990 \$770

ONE DAY

N/A

\$440

\$440

\$440

\$440

\$440

\$330