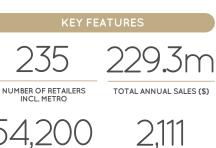

# **AUSTRALIA FAIR**

**GROSS LEASABLE** AREA (M2) INCL. METRO

CAR PARKS INCL. METRO

COLES, KMART,

MAJOR

RETAILERS

WOOLWORTHS, EVENT CINEMAS

ANNUAL CUSTOMER VISITS INCL. METRO

### DEMOGRAPHICS

CBD WORKERS, STUDENTS, YOUNG FAMILIES, SENIORS, ASIAN MARKET, TOURISTS

| 20 - 34<br>YEAR5 |  | 0-14 YEARS    | 15% |
|------------------|--|---------------|-----|
|                  |  | 15 – 19 YEARS | 6%  |
|                  |  | 20 - 34 YEARS | 25% |
|                  |  | 35 - 49 YEARS | 20% |
|                  |  | 50 - 64 YEARS | 18% |
|                  |  | 65 - 79 YEARS | 11% |
|                  |  | 80+ YEARS     | 5%  |
|                  |  |               |     |
| 7 11000          |  |               |     |

341,000

### LEASING ENQUIRIES

JACKLYN OSBORN M 0413 200 045 E josborn@popupfirst.com.au

TRADE AREA POPULATION

LE-ANNE PARKINSON

M 0414 331 774 E lparkinson@popupfirst.com.au

1007A 1007B

1008

1009